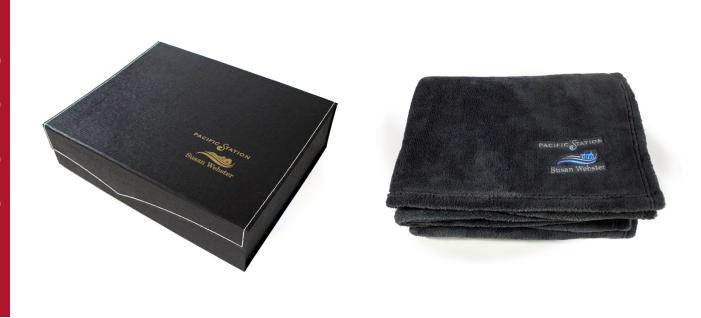

## SOFT TOUCH VELURA™ & GIFT BOX

INDUSTRY: Realty END USER: Home buyers

**OBJECTIVE:** A realtor wanted to thank her clients who had recently purchased homes in a new

development.

**ITEMS:** Soft Touch Velura<sup>™</sup> and gift box

**RESULT:** Kanata Blanket embroidered the realty company's logo with the realtor's name onto the

Soft Touch Velura<sup>™</sup> and lasered it onto the gift box to create a custom gift.

**RESPONSE:** More than just loving the gift, it lead to a referral sale for the Realtor and another

commission! Beautifully presented in a gift box with custom lasered top and embroidery

with a lay-down stitch to showcase the development and Realtor brands to their best,

these blankets will be loved and used for years to come!