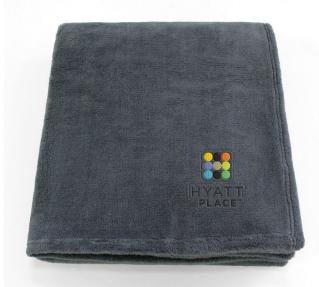

**ITEMS:** Soft Touch Velura<sup>™</sup> in Flint Gray and Beige.

**RESULT:** Kanata Blanket embroidered the company's logo onto the Soft Touch Velura™ to

create a custom gift.

**RESPONSE:** "The blankets were a big success for the Hyatt! The customers that received the Hyatt