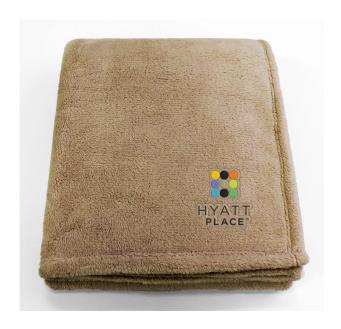

**ITEMS:** Soft Touch Velura<sup>™</sup> in Flint Gray and Beige.

**RESULT:** Kanata Blanket embroidered the company's logo onto the Soft Touch Velura™ to

create a custom gift.

**RESPONSE:** "The blankets were a big success for the Hyatt! The customers that received the Hyatt