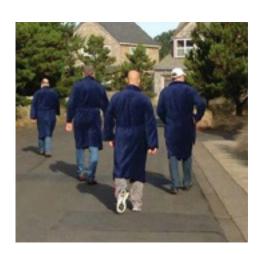

**RESULT:** Board members participate in a weekend retreat to organize all of the plans, in which

they donate their own time to coordinate everything. This year, Kanata sent board members our Plush Lounge Robe, a practical product that can be used on the retreat

and when board members return home.

**RESPONSE:** The robes were very well received and contributed to having a little fun during a busy

weekend. With so many fantastic pictures taken, the robes featured in a marketing piece by the organization, "Expose yourself to NWPMA," which aims to attract new members and volunteers. Our Plush Robes are a fantastic gift idea for any association