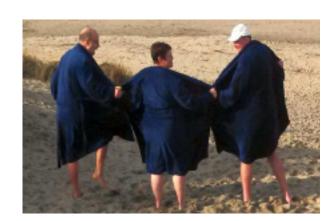

**RESULT:** Board members participate in a weekend retreat to organize all of the plans, in which

they donate their own time to coordinate everything. This year, Kanata sent board members our Plush Lounge Robe, a practical product that can be used on the retreat

and when board members return home.

**RESPONSE:** The robes were very well received and contributed to having a little fun during a busy

weekend. With so many fantastic pictures taken, the robes featured in a marketing piece by the organization, "Expose yourself to NWPMA," which aims to attract new members and volunteers. Our Plush Robes are a fantastic gift idea for any association