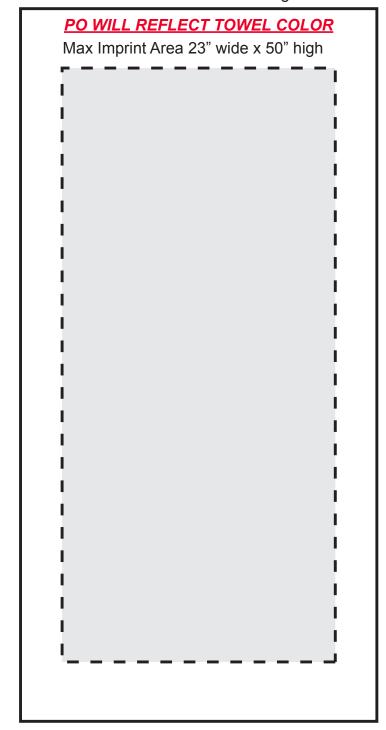

## ITEM: BT-10

Towel size 30" wide x 60" high

#### 1 IMAGE SIZE

Mark here to use Max Imprint Size \_\_\_\_\_ or Specify Size\_\_\_\_

#### **2 PLACEMENT**

Show placement on template inside imprint area indicated with dotted line please include any specific placement instuctions such as center horizontally, center vertically etc.