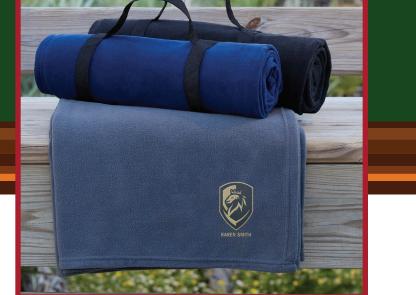

## **PROMO FLEECE BLANKET**

red

Our soft, lightweight fleece throws offer tremendous value for promotions on a budget. Wrap yourself up in your brand or message. Can be personalized with name drops or initials. Anti-piling fleece. 50" x 60".

> royal blue

charcoal gray

navv

black