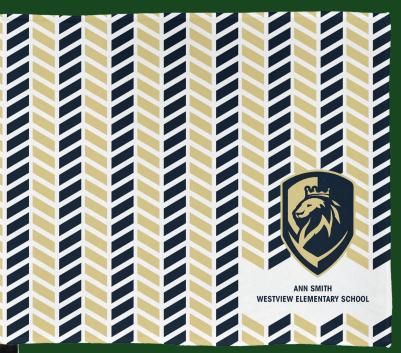

## **PRO VISION PLUSH THROW**

50" x 60" I soft, plush throw. 100% polyester. Self-hem. Edge to edge sublimation: Your artwork will be showcased on the full size of the towel. Only 1 piece minimum and no set-up charges. Easily personalize each one today!

WESTVIEW ELEMENTARY SCHOOL