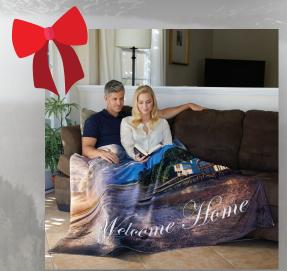

## Pro Vision Plush Throw #FOTOPLUSH AS LOW AS \$27.12

The unbelievable softness of this plush throw combined with full color, edge to edge graphics creates a stunning gift that enhances any brand or event.

- ONE piece minimum and NO set-up charges
- 50" x 60"
- 100% polyester, Self-hem
- Edge-to-edge sublimation