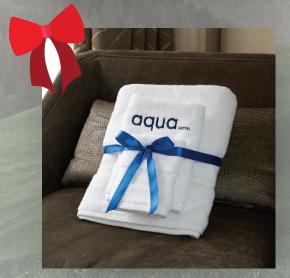

## Full Bath Towel Set #BCMIASMA AS LOW AS \$45.00

This spa-quality towel set — which includes a bath towel, a hand towel and a wash towel — will keep you warm with its soft, terry velour fluffiness.

- 100% Miasma cotton terry
- Bath Towel 30" x 56" | 16.7lb./doz.
- Hand Towel 16" x 26" | 4lb./doz.
- Wash Towel 13" x 13" | 1.75lb./doz.