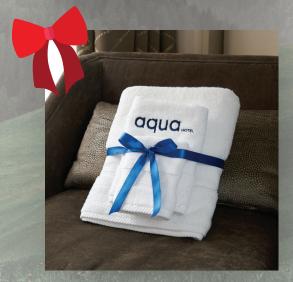

## Full Bath Towel Set #BCMIASMA AS LOW AS \$45.00 C

This spa-quality towel set — which includes a bath towel, a hand towel and a wash towel — will keep you warm with its soft, terry velour fluffiness.

- 100% Miasma cotton terry
- Bath Towel 30" x 56" | 16.7lb./doz.
- Hand Towel 16" x 26" | 4lb./doz.
- Wash Towel 13" x 13" | 1.75lb./doz.