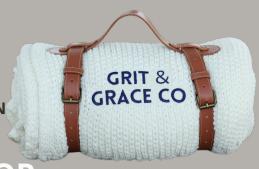

## Challenger Lambswool Throw

ASK ABOUT OUR LEATHER STRAP OPTION



## 10% OFF EQP 1/2 PRICE SETUPS

IMPRINT, EMBROIDERY OR LASER PATCH

## ITEM# CH5060 GRAY

Colored on one side, pillowy soft sherpa on the other. The Challenger blanket will engulf you in sheer comfort. This perfect-for-holiday-gifting throw is 50" x 60" and comes in a variety of colors with a finished edge.

## **FEATURES:**

Material: 100% polyester

Faux micro fur/faux lambswool

Decoration: Imprint, Embroidery, Laser Patch Packaging: Belly Bands and/or Custom Cards

for an additional charge Lead Time: 10-12 Days









PROMO CODE: PT-GRAYCHAL

EXPIRES: 11/30/2023

ASI 79750 PPAI 112755 SAGE 52093