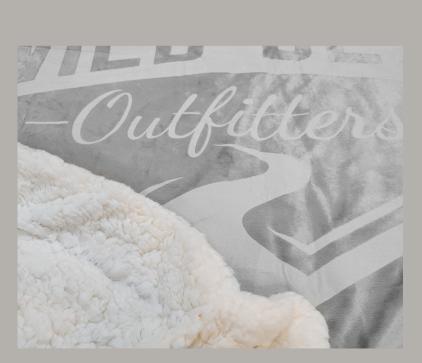

## ITEM# CH5060 GRAY

Colored on one side, pillowy soft sherpa on the other. The Challenger blanket will engulf you in sheer comfort. This perfect-for-holiday-gifting throw is 50" x 60" and comes in a variety of colors with a finished edge.

## **FEATURES:**

Material: 100% polyester

Faux micro fur/faux lambswool

Decoration: Imprint, Embroidery, Laser Patch Packaging: Belly Bands and/or Custom Cards

for an additional charge Lead Time: 10-12 Days