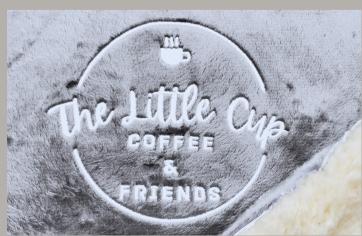

## **FEATURES:**

Material: 100% polyester

Faux micro fur/faux lambswool

Decoration: Imprint, Embroidery, Laser Patch Packaging: Belly Bands and/or Custom Cards

for an additional charge Lead Time: 10-12 Days