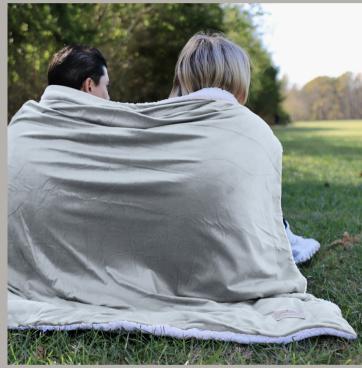

## ITEM# CH5060 GRAY

Colored on one side, pillowy soft sherpa on the other. The Challenger blanket will engulf you in sheer comfort. This perfect-for-holiday-gifting throw is 50" x 60" and comes in a variety of colors with a finished edge.