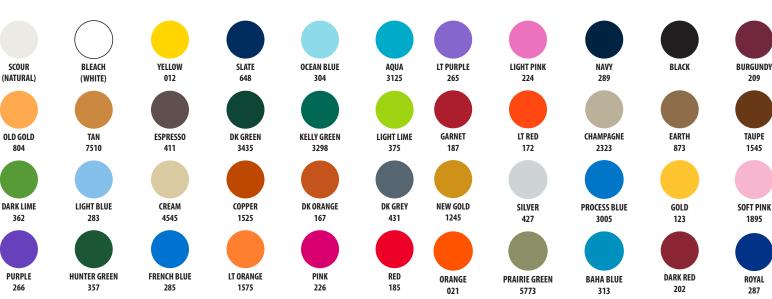

| CHOCOLATE                  |
| PROLUCENT                 | PROLUCENT               |                           |                            |

### COMBO

A combination of prolucent and color on color printing.

| COMBO PRINT | COMBO PRINT  | COMBO PRINT   | COMBO PRINT |
|-------------|--------------|---------------|-------------|
| ROYAL BLUE  | COASTAL BLUE | CAROLINA BLUE | AQUAMARINE  |
| COMBO PRINT | COMBO PRINT  | COMBO PRINT   | COMBO PRINT |
| KELLY GREEN | LIME GREEN   | APPLE GREEN   | RED         |
| COMBO PRINT | COMBO PRINT  | COMBO PRINT   | COMBO PRINT |
| ORANGE      | GOLD         | TAN           | NATURAL     |
| COMBO PRINT |              |               |             |
| GRAY        |              |               |             |

## **JACQUARD COLOR CHOICES**



### **COLOR ON COLOR**

A darker color imprint that creates a tonal look on the towel.

| COLOR ON COLOR | COLOR ON COLOR | COLOR ON COLOR | COLOR ON COLOR |
|----------------|----------------|----------------|----------------|
| ROYAL BLUE     | COASTAL BLUE   | CAROLINA BLUE  | AQUAMARINE     |
| COLOR ON COLOR | COLOR ON COLOR | COLOR ON COLOR | COLOR ON COLOR |
| KELLY GREEN    | LIME GREEN     | APPLE GREEN    | RED            |
| COLOR ON COLOR | COLOR ON COLOR | COLOR ON COLOR | COLOR ON COLOR |
| ORANGE         | GOLD           | TAN            | NATURAL        |
| COLOR ON COLOR |                |                |                |
| GRAY           |                |                |                |

#### **BLACK**

Black ink can be printed on select colors.

| BLACK       | BLA