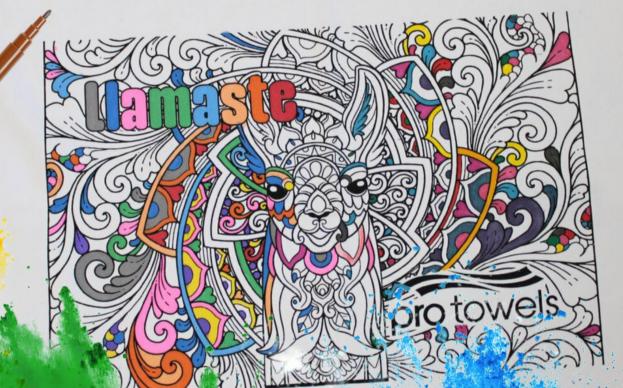

## protowels

Screenprint available or doodle edge-to-edge with our sublimation option

YW-1625

## Available on:

**TEA-1826-** 18" x 26", 1.7lb./dz, flat' woven, hemmed, lint-free, 100% cotton tea towel **YT-2670-** 26" x 70", microfiber: 80% polyester/20% polyamide. **YW-1625-** 16" x 25", 88% polyester/12% polyamide, 2.3 lbs/dz. Ultra lightweight with a suede-soft feel **MFS-75-** 35" x 60", 7.5lb./dz, 20% polyamide/ 80% polyester Introducing our vibrant and captivating colorful adult coloring towels, designed to ignite your creativity and provide hours of relaxation. Get ready to embark on a therapeutic journey of self-expression and artistic fulfillment with our captivating colorful towel and your design!