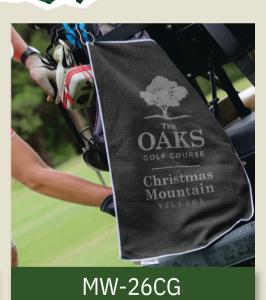

IMPRINTED- 48 PC MINIMUM WAS: \$8.62 NOW: \$7.76

Colors Available for MW-26CG:

All with Black Trim and Black with White Trim

Imprint only. Minimum 48 pcs. 1 color imprint included. Additional colors imprinted: \$0.37 . Production time: Approximately 5-7 business days after art approval. Subject to availability. May not be combined with any other offer. Pro Vision sublimation MW-26CG are excluded. Offer code must be on P.O.